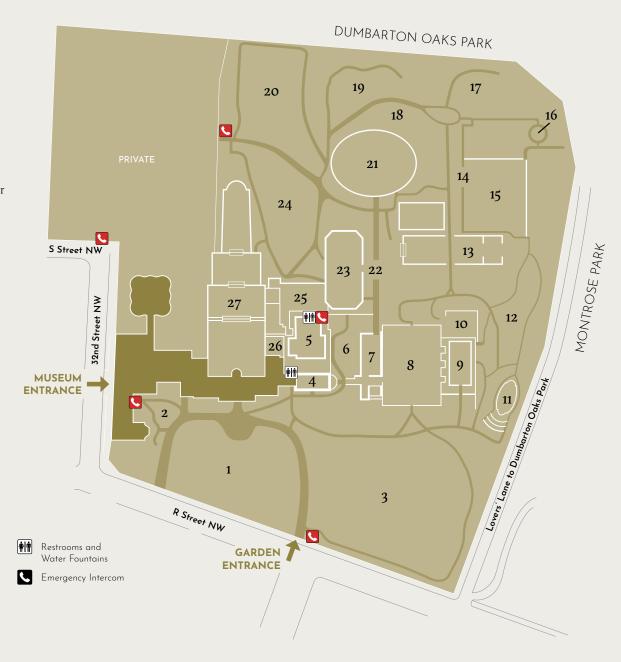

## TOUR

- **1.** Sarcophagus with Representations of the Seasons
- 2. Floor Mosaic with Hunting Scenes
- **3.** Mirror Back

- 1 South Lawn
- 2 Garden Library and Ribbon Walk
- 3 East Lawn
- 4 Orangery
- 5 Green Garden
- 6 Beech Terrace
- 7 Urn Terrace
- 8 Rose Garden
- 9 Fountain Terrace
- 10 Arbor Terrace
- 11 Lovers' Lane Pool
- 12 Mélisande's Allée
- 13 Herbaceous Border
- 14 Prunus Walk
- 15 Kitchen Gardens
- 16 Lilac Circle
- 17 Cherry Hill
- 18 Catalogue House
- 19 Forsythia Dell
- 20 Fairview Hill
- 21 Ellipse
- 22 Box Walk
- 23 Pebble Garden
- 24 Crabapple Hill
- 25 Swimming Pool and Loggia
- 26 Star Garden
- 27 North Vista