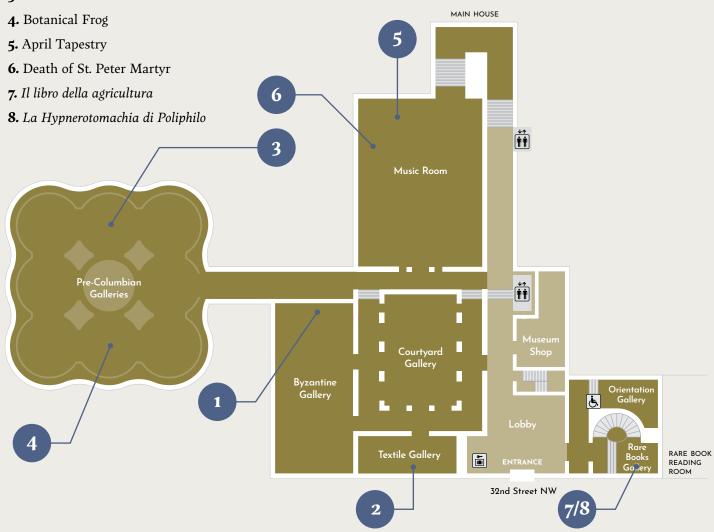

## TOUR

- **1.** Sarcophagus with Representations of the Seasons
- 2. Floor Mosaic with Hunting Scenes
- **3.** Mirror Back

- 1 South Lawn
- 2 Garden Library and Ribbon Walk
- 3 East Lawn
- 4 Orangery
- 5 Green Garden
- 6 Beech Terrace
- 7 Urn Terrace
- 8 Rose Garden
- 9 Fountain Terrace
- 10 Arbor Terrace
- 11 Lovers' Lane Pool
- 12 Mélisande's Allée
- 13 Herbaceous Border
- 14 Prunus Walk
- 15 Kitchen Gardens
- 16 Lilac Circle
- 17 Cherry Hill
- 18 Catalogue House
- 19 Forsythia Dell
- 20 Fairview Hill
- 21 Ellipse
- 22 Box Walk
- 23 Pebble Garden
- 24 Crabapple Hill
- 25 Swimming Pool and Loggia
- 26 Star Garden
- 27 North Vista